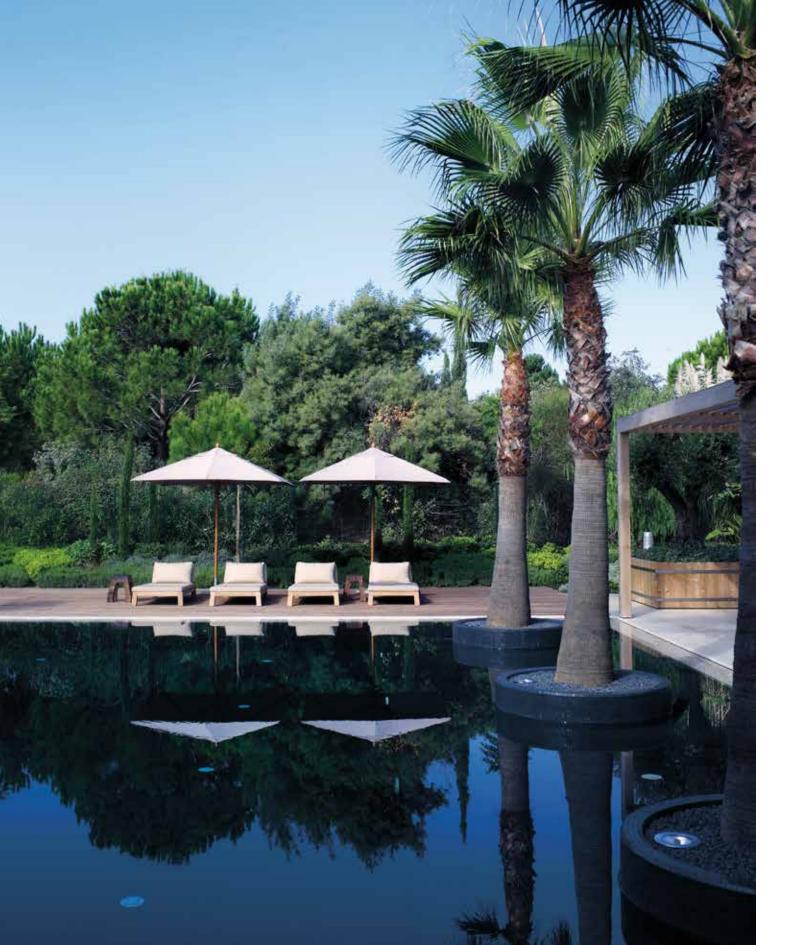

GIJS daybed

PIET BOON LARS lounge series

DISC heater by Heatsail

KEKKE outdoor dining chair

RAF daybed, side table, basket, loveseat STACK lamp by Maretti

Piet Boon Living Skoon 78 1511 HV Oostzaan The Netherlands