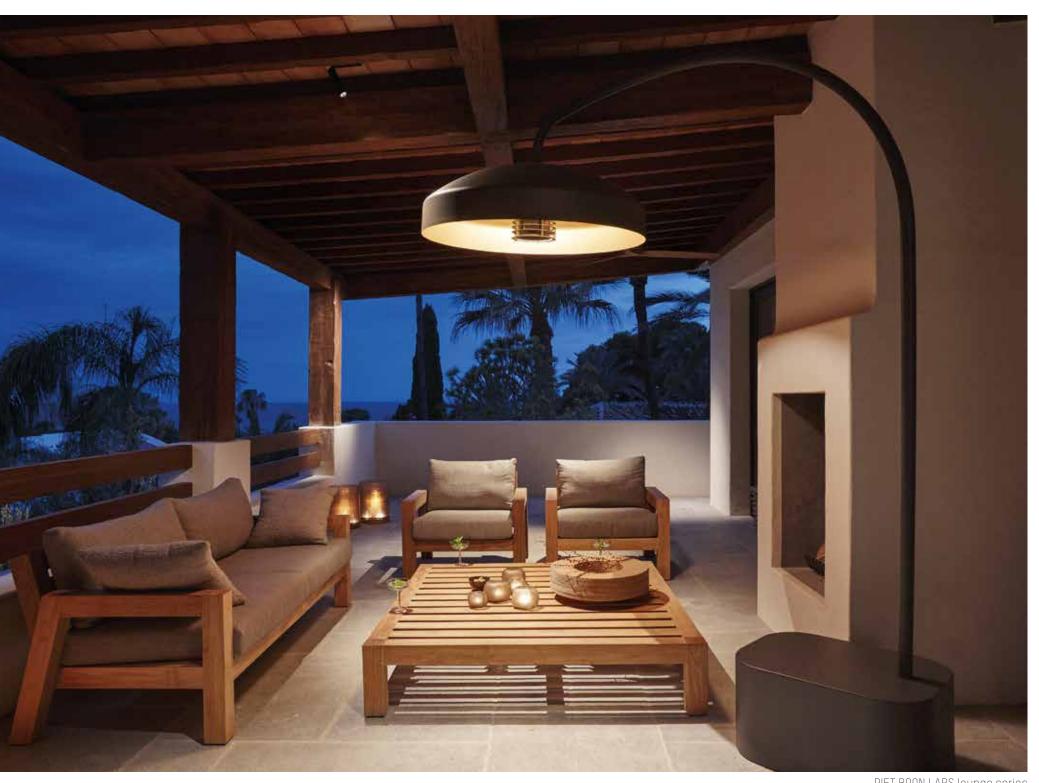

GIJS daybed

PIET BOON LARS lounge series

DISC heater by Heatsail

KEKKE outdoor dining chair

RAF daybed, side table, basket, loveseat STACK lamp by Maretti

Piet Boon Living Skoon 78 1511 HV Oostzaan The Netherlands