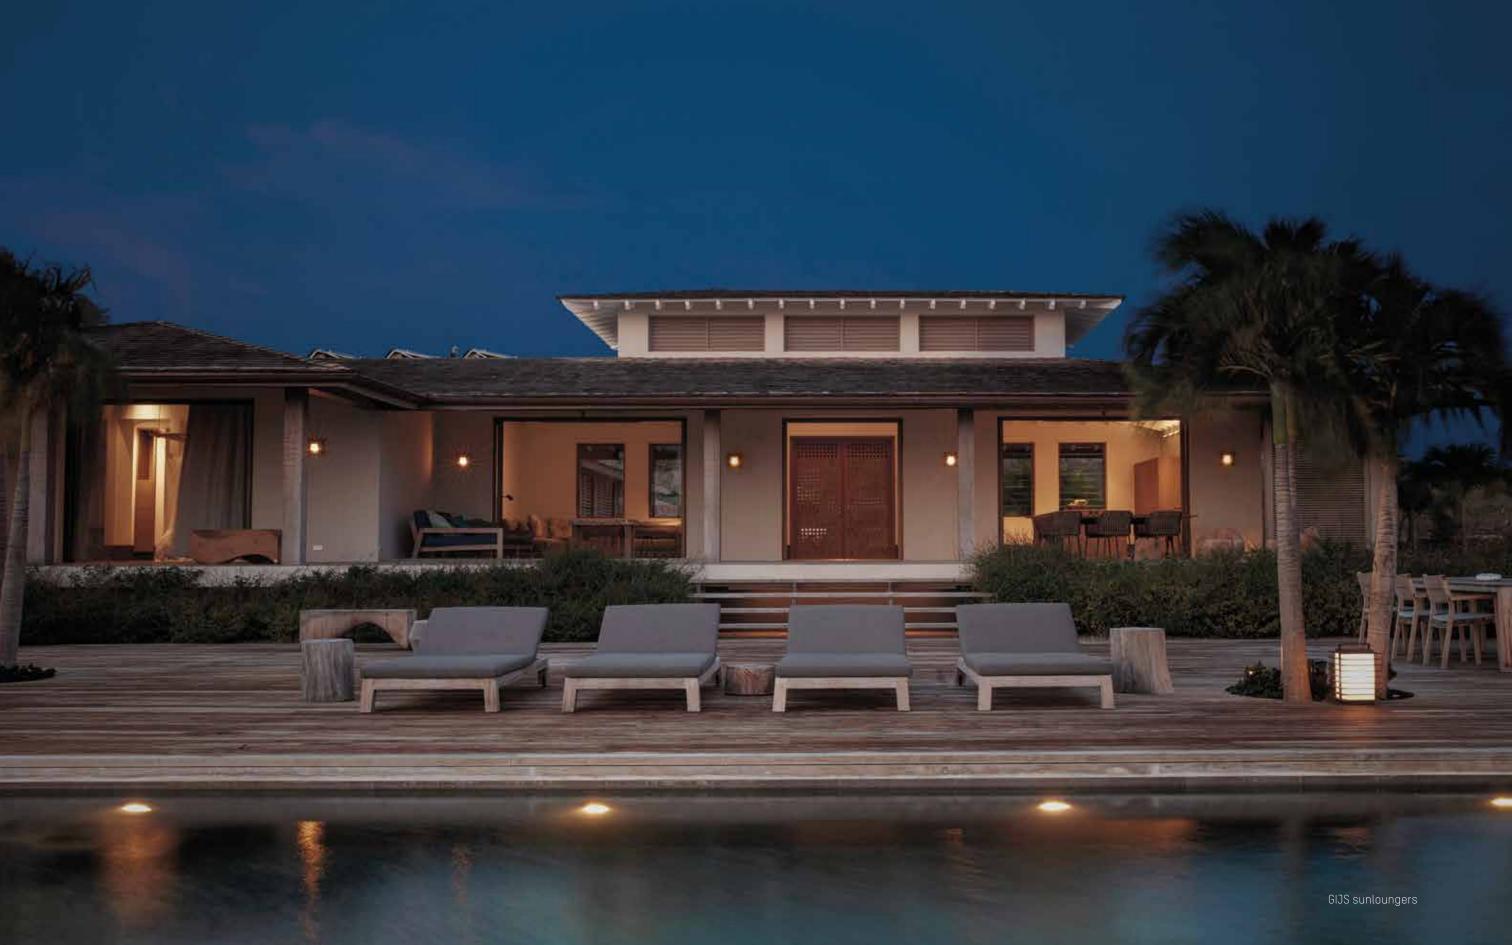

GIJS daybed

PIET BOON LARS lounge series

DISC heater by Heatsail

KEKKE outdoor dining chair

RAF daybed, side table, basket, loveseat STACK lamp by Maretti

Piet Boon Living Skoon 78 1511 HV Oostzaan The Netherlands